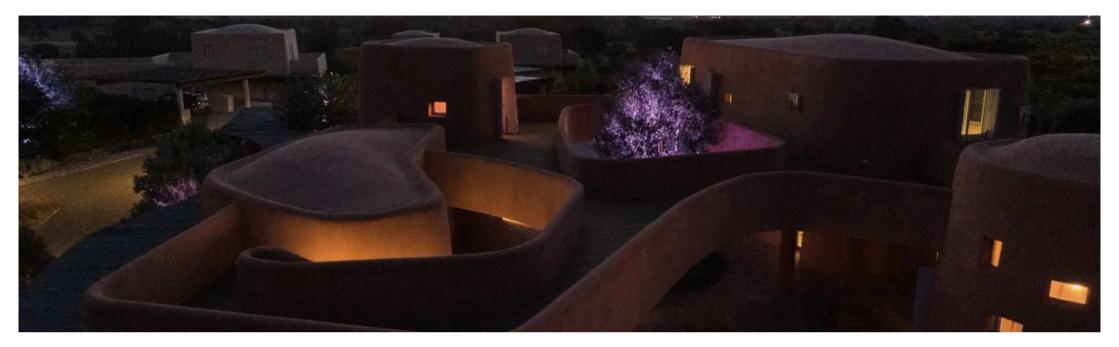

Subtle tones of light, taken from the night sky, create a fully immersive landscape experience.

CLIENT
Is Molas Resort

PHOTOGRAPHY c/o Is Molas Resort

ARCHITECT
Studio Fuksas

PROJECT TEAM
Keith Bradshaw,
Jungwon Jung

"Immersed in landscape, amplifying the night sky"

Our approach was simple- amplify the natural light of the night sky

Light, textures and tones inspired by local materials