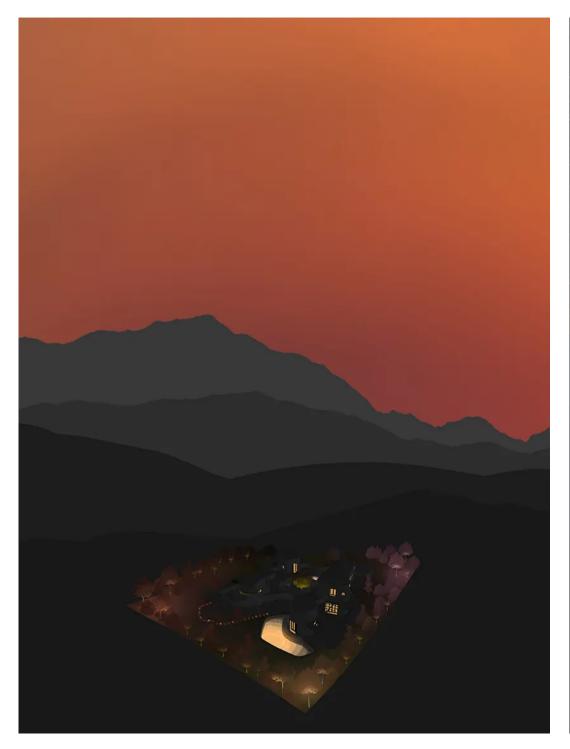

Subtle tones of light, taken from the night sky, create a fully immersive landscape experience.

CLIENT
Is Molas Resort

PHOTOGRAPHY c/o Is Molas Resort

ARCHITECT
Studio Fuksas

PROJECT TEAM
Keith Bradshaw,
Jungwon Jung

"Immersed in landscape, amplifying the night sky"

Our approach was simple- amplify the natural light of the night sky

Light, textures and tones inspired by local materials