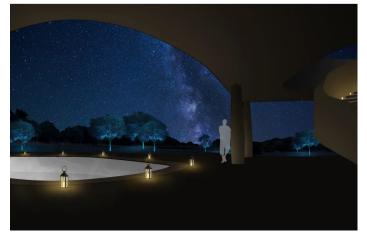

Subtle tones of light, taken from the night sky, create a fully immersive landscape experience.

CLIENT
Is Molas Resort

PHOTOGRAPHY c/o Is Molas Resort

ARCHITECT
Studio Fuksas

PROJECT TEAM
Keith Bradshaw,
Jungwon Jung

"Immersed in landscape, amplifying the night sky"

Our approach was simple- amplify the natural light of the night sky

Light, textures and tones inspired by local materials