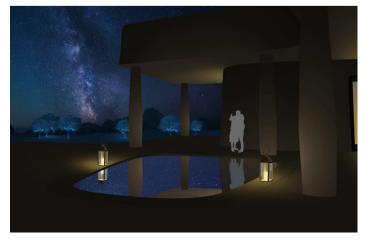

Is Molas Resort Villas, Sardinia, Italy

Subtle tones of light, taken from the night sky, create a fully immersive landscape experience.

CLIENT
Is Molas Resort

PHOTOGRAPHY c/o Is Molas Resort

ARCHITECT
Studio Fuksas

PROJECT TEAM
Keith Bradshaw,
Jungwon Jung

"Immersed in landscape, amplifying the night sky"

Our approach was simple- amplify the natural light of the night sky

Light, textures and tones inspired by local materials