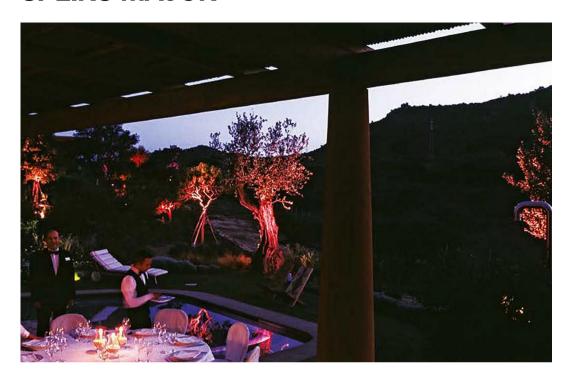

Is Molas Resort Villas, Sardinia, Italy

Subtle tones of light, taken from the night sky, create a fully immersive landscape experience.

CLIENT
Is Molas Resort

PHOTOGRAPHY c/o Is Molas Resort

ARCHITECT
Studio Fuksas

PROJECT TEAM
Keith Bradshaw,
Jungwon Jung

"Immersed in landscape, amplifying the night sky"

Our approach was simple- amplify the natural light of the night sky

Light, textures and tones inspired by local materials