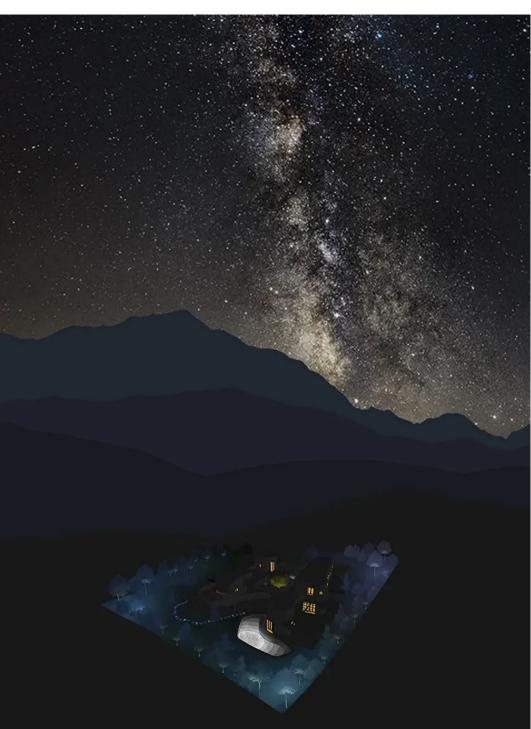

Subtle tones of light, taken from the night sky, create a fully immersive landscape experience.

CLIENT
Is Molas Resort

PHOTOGRAPHY c/o Is Molas Resort

ARCHITECT
Studio Fuksas

PROJECT TEAM
Keith Bradshaw,
Jungwon Jung

"Immersed in landscape, amplifying the night sky"

Our approach was simple- amplify the natural light of the night sky

Light, textures and tones inspired by local materials