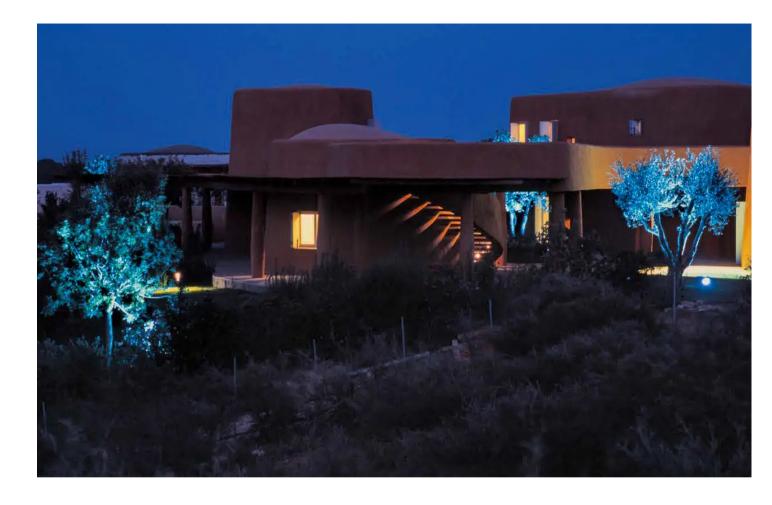

Subtle tones of light, taken from the night sky, create a fully immersive landscape experience.

CLIENT
Is Molas Resort

PHOTOGRAPHY c/o Is Molas Resort

ARCHITECT
Studio Fuksas

PROJECT TEAM
Keith Bradshaw,
Jungwon Jung

"Immersed in landscape, amplifying the night sky"

Our approach was simple- amplify the natural light of the night sky

Light, textures and tones inspired by local materials