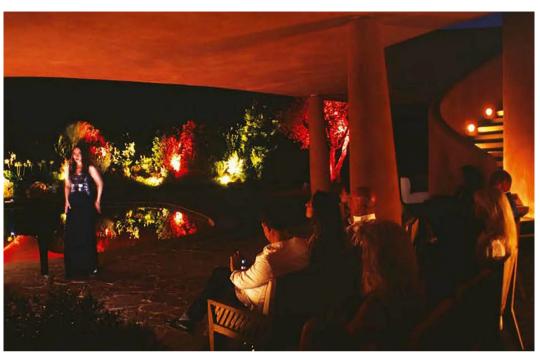

Subtle tones of light, taken from the night sky, create a fully immersive landscape experience.

CLIENT
Is Molas Resort

PHOTOGRAPHY c/o Is Molas Resort

ARCHITECT
Studio Fuksas

PROJECT TEAM
Keith Bradshaw,
Jungwon Jung

"Immersed in landscape, amplifying the night sky"

Our approach was simple- amplify the natural light of the night sky

Light, textures and tones inspired by local materials